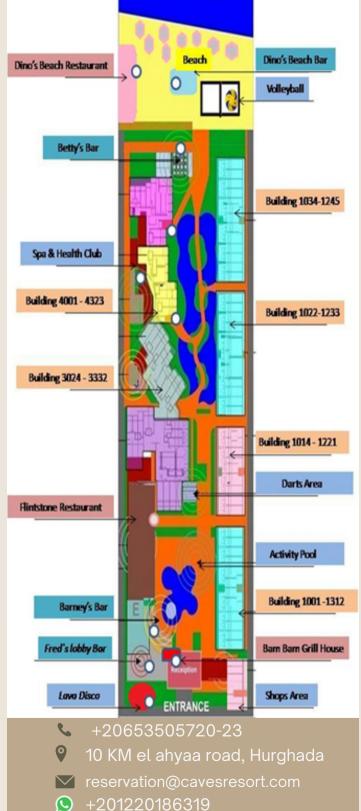

#### BEVERAGE

Fred's Lobby Bar 10:00 – 00:00

Barny's Pool Bar 10:00—00:00

Betty's Pool Bar 10: 00-17:30

Dino's Beach Bar 10:00—17:30

# **GASTRONOMY**

Buffet at Flintstone Restaurant

3reakfast 07:00 – 10:00

Lunch 13:00 – 14:30

Dinner 18:30 – 20:30

Late Breakfast at Barny's Pool Bar

10:30- 12:00

Snacks at Betty's Bar:

12:00-17:30

• A la cart Restaurant:

Bam Bam Grill-Restaurant

Pebble Teppanyaki Restaurant .

Wilma Oriental Restaurant.

one time free of charge for minimum a

Please reserve your table upon Arrival in advance at Flintstone restaurant from 13:00 till 15:00.

#### OUR FACILITIES

- Free Gym usage 07:00-19:00 with sport cloth.
- Smoking is prohibited at the main restaurant and lobby bar, dress code required
- All Inclusive Program ends at 00:00 midnight.
- Check out time is at 12:00 noon.
- Late check out for extra charge, subject to hotel availability.
- Please check with reception 1 day before departure.

# NON INCLUDED

- Fresh juice, Turkish coffee.
- Mini Bar Room Service.
- Medical service and pharmacy.
- Diving Center.
- Spa treatment.
- Lava Disco Entry is free and drinks are at an additional fee From 21:00.